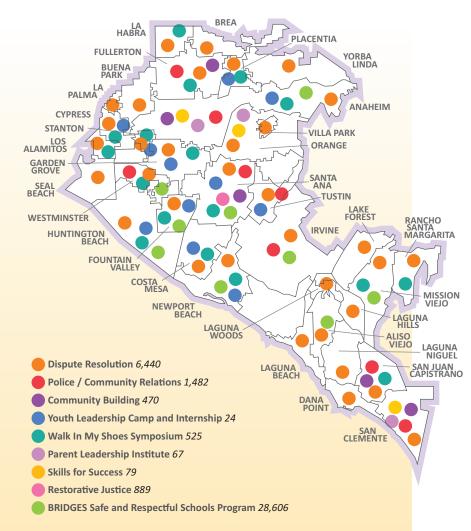

# BRIDGES SAFE AND RESPECTFUL SCHOOLS PROGRAM

- 28,606 Students, Teachers, Staff and Parents were impacted by the BRIDGES Program
- **525 Students and Teachers** attended the Walk in My Shoes Youth Conference
- **22 Youth Leaders** graduated from the BRIDGES Summer Leadership Camp
- 67 Language-Minority Parents graduated from the Parent Leadership Institute
- 79 Academically At-Risk Students completed the Skills for Success Program
- 24 BRIDGES Youth Leaders completed the year-long OC Youth Organizers Internship Program

### **COMMUNITY BUILDING**

- 60+ Elected Officials and Police Chiefs attended a presentation on Managing Hate Speech at Public Meetings
- **200+ People** attended two openings of the OC Civil Rights exhibit in Santa Ana
- 49 Hate Crimes were tracked and documented in our annual Hate Crime Report
- 30 Police Complaints were handled through mediation or referrals to our Police Community Reconciliation Program

### **DISPUTE RESOLUTION**

- 68 People completed four Basic Mediation Certification Trainings and one Basic Divorce Mediation Training
- **1,197 Mediators** participated in 29 Advanced Mediation Workshops
- **6,440 People** received Mediation Services through our Dispute Resolution Program
- **2,959 Mediations** were conducted with a 71% Success Rate
- 13,154 Hours of Service were provided by Volunteers

### BRIDGES STATISTICS Total Participants— 28,606

- **26,248** Students
- 1,452 Teachers
- 332 School Staff
- **235** Administrators
- 257 Parents
- 82 Community Members
- 9 Cities
- 15 Schools