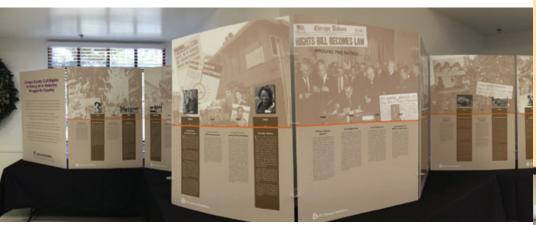

Celebrating the Civil Rights Act of 1964: 2014 marked the 50<sup>th</sup> Anniversary of the passage of the Civil Rights Act. To recognize this historic legislation, we looked back at our local history to honor the extraordinary contributions of our civil rights leaders and highlight our local history via the creation of our Orange County Civil Rights History Exhibit. This traveling exhibit highlights Orange County's civil rights history and our contributions to the nation's struggle toward equality. It is our sincere hope that this look back will empower us, as members of the Orange County family, to own our past and use it as a source of inspiration to continue the struggle to make this a county where ALL people live free from violence and discrimination.

Orange County Can Be Proud of Its Civil Rights Legacy— here are some notable dates from our OC Civil Rights Exhibit

- 1892 Lynching in Santa Ana
- 1906 Chinatown Burned
- 1936 Citrus Workers Win Fair Wages
- 1930s-40s Public Segregation Overthrown
- 1944 Masuda Family Wins Right to Bury War Hero
- 1946 Five Latino Families Desegregate OC Schools
- 1958 John Birch Society Takes Hold in OC
- 1963 Mulkeys Sue for Rental Bias in Housing
- 1971 OC Human Relations Commission Created
- 1978 Police Brutality Sparks Changes in Anaheim
- 1978 Effort to Ban Gay Teachers Defeated
- 1989 BRIDGES Youth Program Begins in Schools
- 1991 Hate Crime Network Established
- 1992 Listening Sessions Conducted
- 1999 Gay-Straight Alliance Wins Permissions
- 2002 Living Room Dialogues Launched
- 2008 Police Community Reconciliation Program Created
- 2011 Homeless Issues Highlighted with Kelly Thomas Killing

To host the exhibit, or view it virtually, visit www.ochumanrelations.org/civilrightshistoryexhibit