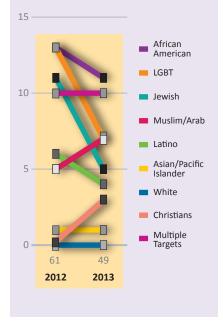

### Overall Hate Crime Numbers Fell While Violence Against People Increased

Uptick in Violent Hate Crimes\* in 2013: The Commission supported victims, educated the public about this reality for many people in our community, and trained law enforcement in building relations with diverse communities as a step in the fight against hate crime.

- Overall hate crime (including vandalism) fell by 20% in 2013 to 49
- Violent hate crimes against people actually increased from 24 in 2012 to 28 in 2013

\*See full hate crime report at www.ochumanrelations.org/hatecrime