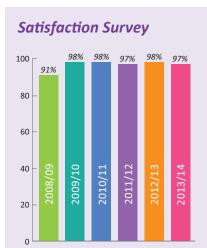

### BRINGING PEOPLE TOGETHER AND MEDIATING CONFLICT

Our Dispute Resolution Program asks each client to rate our services. Over the last 6 years the program has boasted these stellar results.