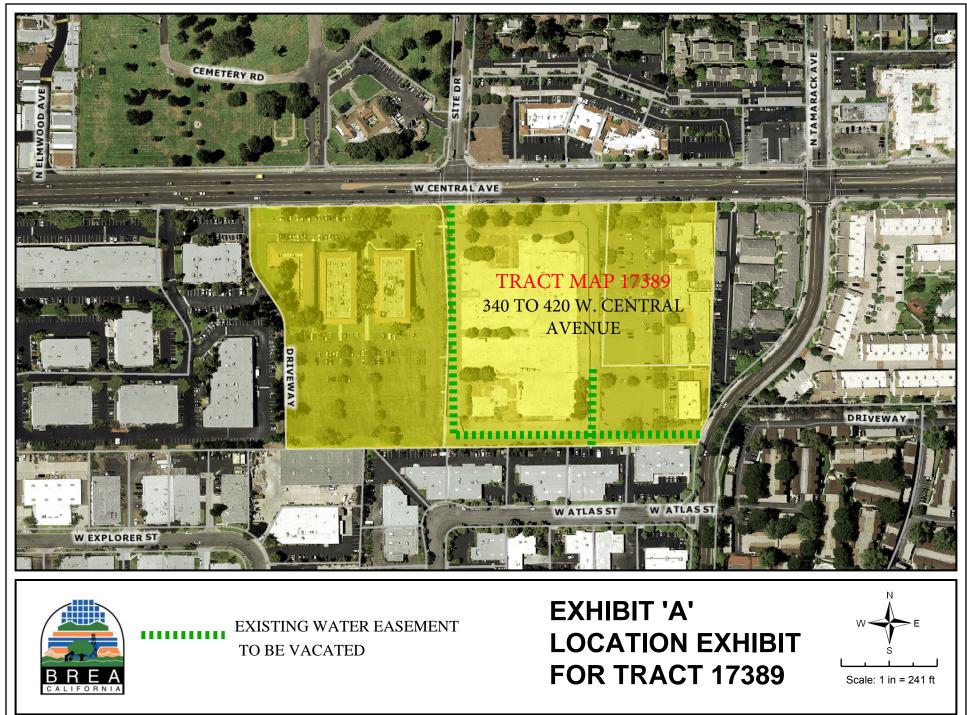

Staff Report

**Resolution** 

Exhibit A

Exhibit B

20. Brea Central Village Tract 17389 - Summarily vacate 10-foot wide water easement at 340-420 West Central Avenue due to removal of water lines - Adopt resolution - No General Fund impact

Staff Report

Exhibit A

**Resolution** 

<u>Exhibit A</u>

21. Accept public improvements for Summerwind Tract 17335 at 1000 Site Drive as complete -Taylor Morrison of California, LLC, Applicant

Staff Report

Exhibit A